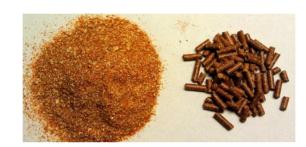

### Pelletize your materials!

- Seed Screenings
- Wheat Straw
- Corn Stover
- Cardboard
- Wood
- Feed
- Hay

|                      | Single PM1230 System | Dual PM1230 System | Size                           |
|----------------------|----------------------|--------------------|--------------------------------|
| PM1230 Pellet Mill   | 30 HP/22.5 kW        | (2) 30 HP/22.5 kW  | 500-1000 lbs/hr*<br>Per PM1230 |
| HM1000 Hammer Mill   | 20 HP/15 kW          | 20 HP/15 kW        | Up to 1,000 lbs/hr*            |
| Surge Tank           | 1 HP/.75 kW          | 1 HP/.75 kW        | 30 Cubic Feet                  |
| Surge Tank Discharge | .25 HP/.188 kW       | (2) .25 HP/.188 kW | 4" Auger                       |
| Shur Flo Liquid Pump | .25 HP/200 Watts     | .25 HP/200 Watts   | 25 Gallon Tank & Pump          |
| Cooling Conveyor     | .5 HP/.375 kW        | .5 HP/.375 kW      | 12' Standard Length            |
| Blower Motor         | 3 HP/2.25 kW         | 3 HP/2.25 kW       | Up To 1,050 CFM                |
| Total Usage          | 55 HP/41.25 kW       | 85.25 HP/63.94 kW  |                                |
|                      |                      |                    | *Dependent Upon Material       |