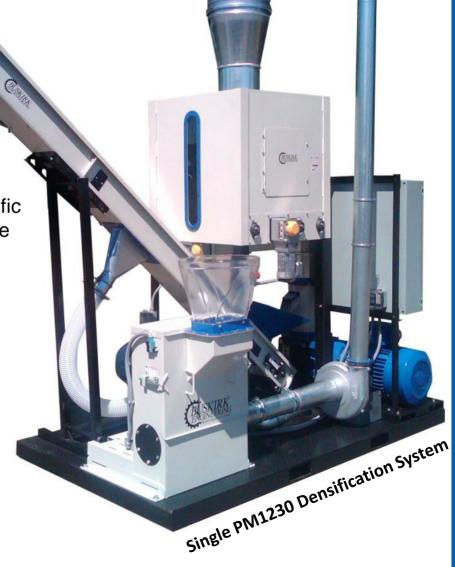

Turn-Key Systems are customized to fit your specific capacity needs. Systems are available in Single and Dual Mill Systems.

#### **Single Mill System**

Skid Footprint 5' W x 10' L

Overall Length 12' – 16'

Overall Height 12' 6"

Weight 5,000 lbs

**Biomass Densification Systems** 